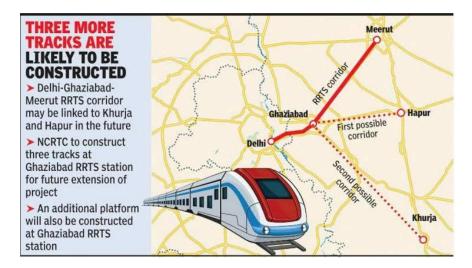

Proposed RRTS PLAN FROM DELHI-HAPUR
PROPOSED RRTS STATION - SARASWATI
MEDICAL COLLEGE