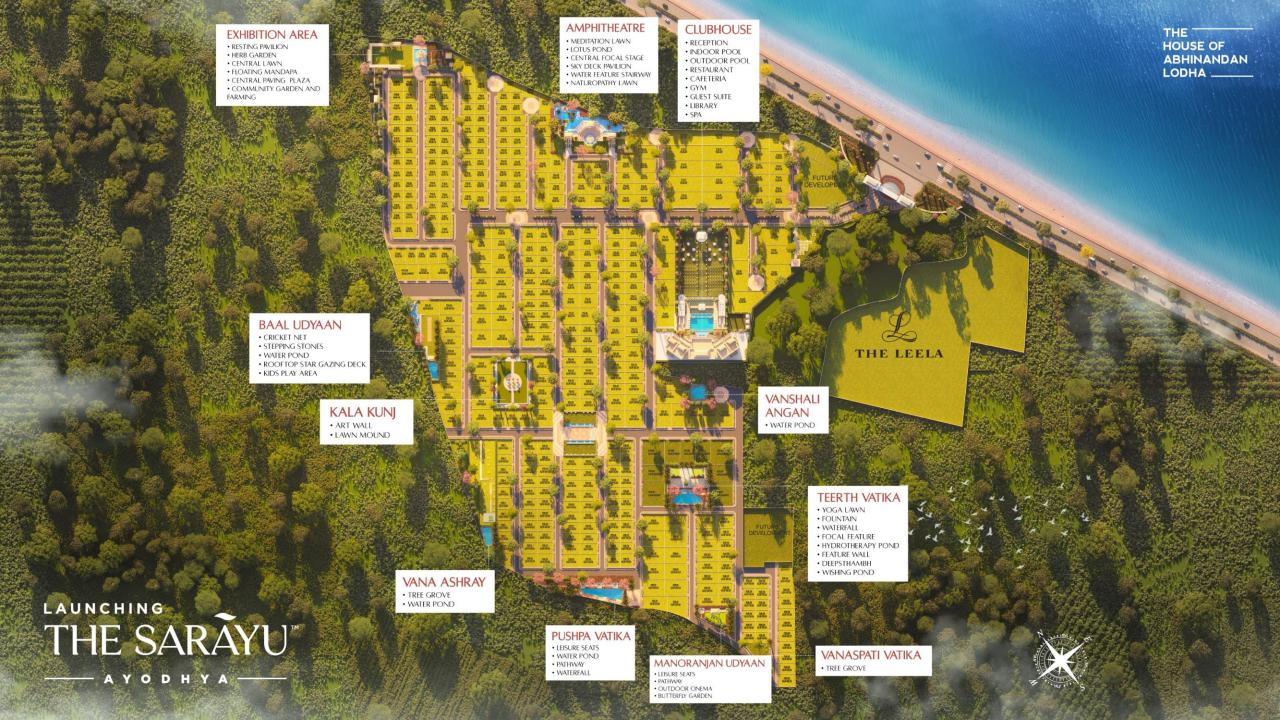

## STREET VIEW

Exhibition lawn to celebrate literature & art festivals

Spaces created to foster community engagement & sustainable living with farm to table concept

**'BAAL UDYAAN'** is an exclusive area designed for children to engage in play, enjoy themselves, and stay active. Additionally, it features a water pond and an open lawn area equipped with benches, providing parents with the perfect space to interact and play with their toddlers.

### JAL TARANG

'JAL TARANG', the heart of the development harmoniously integrates aqua amenities, nature's proximity, and holistic well-being for the mind, body, and soul, making it the core of the community

Relaxing zones and Sky deck pavilion with 360 view of the location along Sarayu river

Creating open spaces for recreational & mindfulness activities

**'KALA KUNJ'** features walls adorned with ancient paintings, creating an artistic backdrop. The vibrant plaza, elevated like a stage, is designed for small evening events. The lawn mound, sloping towards the stage, serves as an informal seating area, making it an ideal spot to relax with family and loved ones in the evenings.

An invitation to unwind & connect with nature in this 30,000 sq. ft of 'VANA ASHRAY', the combination of water features, comfortable seating, and the unique tree groove arrangement makes it an ideal destination for those seeking a peaceful retreat amidst nature's beauty.

ANANTA' meaning infinite is exactly what describes this sector. A majestic 23,000 sq. ft clubhouse serves as a captivating backdrop

Unwind & relax with family & loved ones. Create memories with celebrating weddings or taking laps

**'TEERTH VATIKA',** 17,000 sq. ft plus grand area boasts of a serene water pond and cascading waterfall to a therapeutic hydrotherapy pond, fragrant water beds, labyrinth paths, and a yoga lawn, this space seamlessly blends purity and relaxation. Positioned as a central focal point in the development, it resonates with serenity and tranquility, offering a harmonious environment for rejuvenation.

#### MANORANJAN VATIKA

| Amenities         | Area                      |
|-------------------|---------------------------|
| Clubhouse         | 23,000 sq.ft              |
| Baal Udyaan       | 1217 sq.m, 13,100 sq. ft  |
| Kala Kunj         | 1725 sq. m, 18,570 sq. ft |
| Van Ashray        | 2741 sq.m, 29,500 sq.ft   |
| Teerth Vatika     | 1589 sq.m, 17,100 sq.ft   |
| Vanshali Angan    | 525 sq.m, 5,650 sq.ft     |
| Pushp Vatika      | 1635 sq.m, 17,600 sq.ft   |
| Manoranjan Vatika | 576 sq.m, 6,200 sq.ft     |
| Vanaspati Vatika  | 313 sq.m, 3,370 sq.ft     |