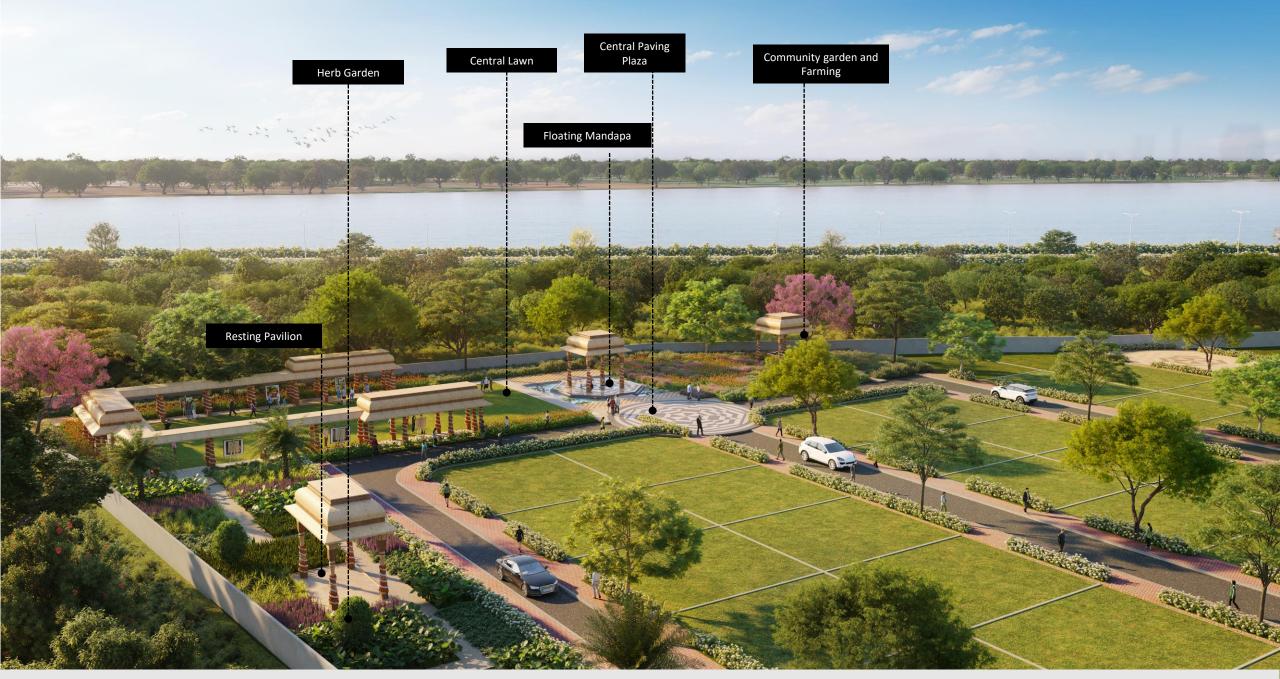

## STREET VIEW

Exhibition lawn to celebrate literature & art festivals

Spaces created to foster community engagement & sustainable living with farm to table concept

**'BAAL UDYAAN'** is an exclusive area designed for children to engage in play, enjoy themselves, and stay active. Additionally, it features a water pond and an open lawn area equipped with benches, providing parents with the perfect space to interact and play with their toddlers.