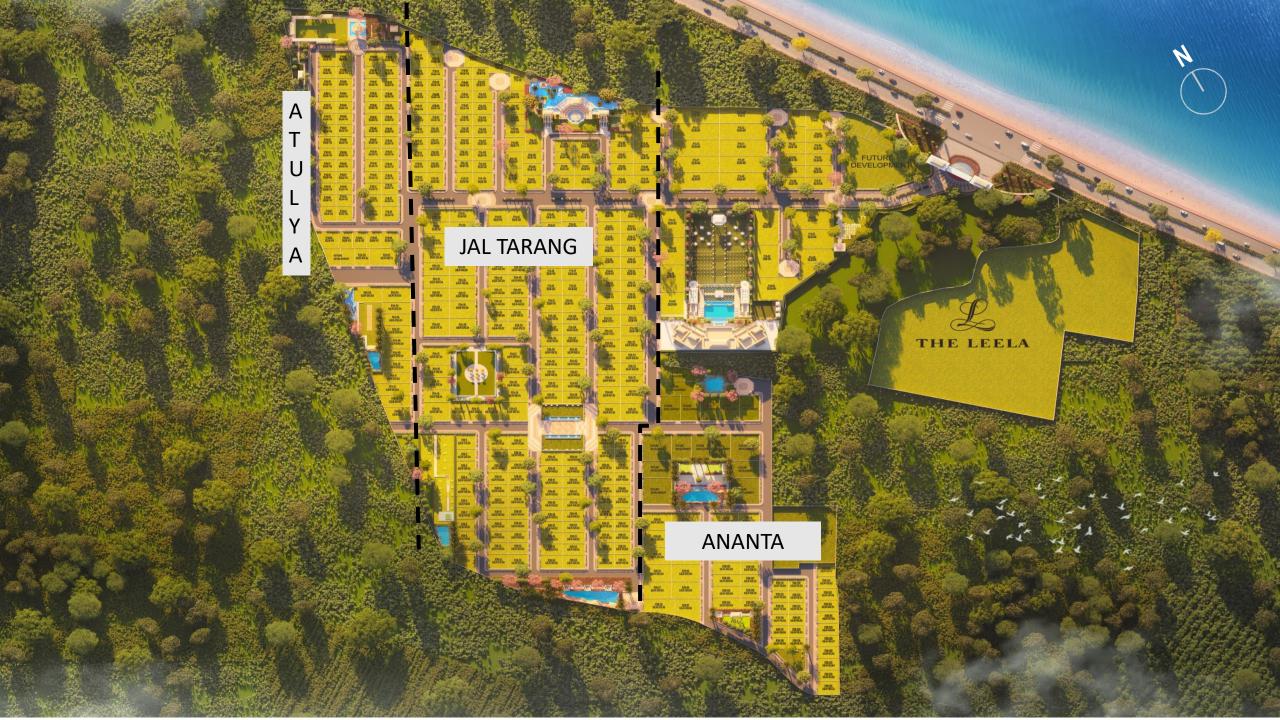

### JAL TARANG

'JAL TARANG', the heart of the development harmoniously integrates aqua amenities, nature's proximity, and holistic well-being for the mind, body, and soul, making it the core of the community

ANANTA' meaning infinite is exactly what describes this sector. A majestic 23,000 sq. ft clubhouse serves as a captivating backdrop

Unwind & relax with family & loved ones. Create memories with celebrating weddings or taking laps