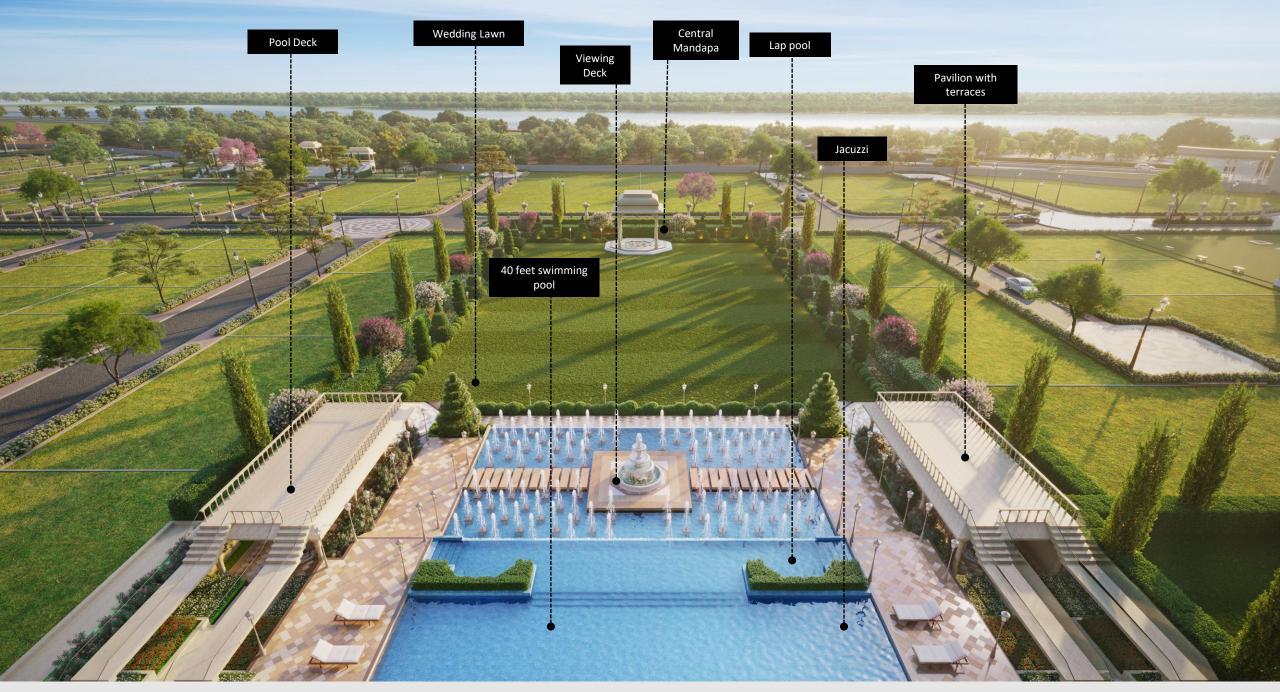

ANANTA' meaning infinite is exactly what describes this sector. A majestic 23,000 sq. ft clubhouse serves as a captivating backdrop

Unwind & relax with family & loved ones. Create memories with celebrating weddings or taking laps