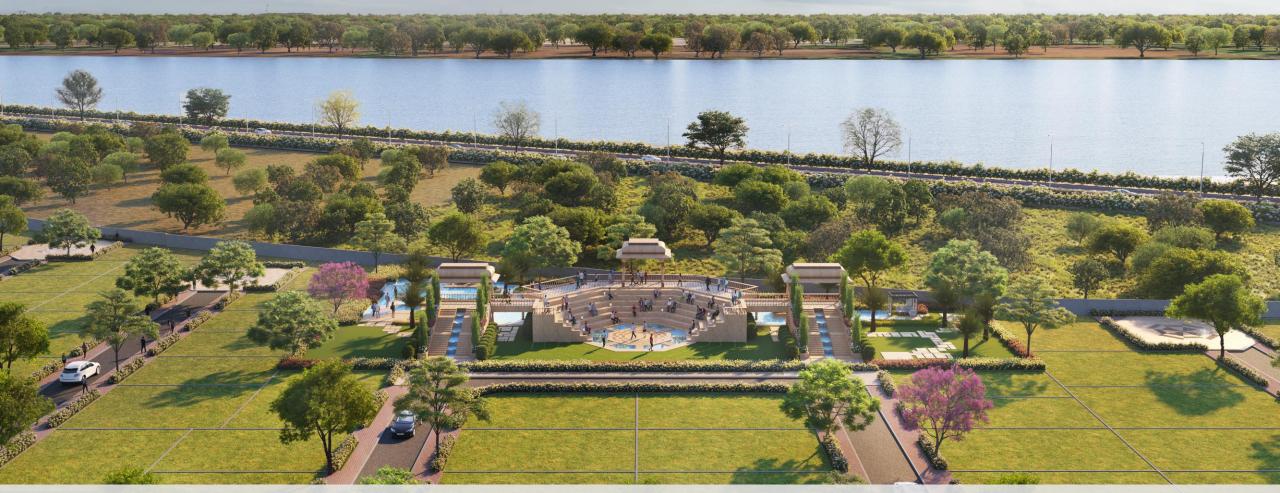

### JAL TARANG

'JAL TARANG', the heart of the development harmoniously integrates aqua amenities, nature's proximity, and holistic well-being for the mind, body, and soul, making it the core of the community

Relaxing zones and Sky deck pavilion with 360 view of the location along Sarayu river

Creating open spaces for recreational & mindfulness activities

**'KALA KUNJ'** features walls adorned with ancient paintings, creating an artistic backdrop. The vibrant plaza, elevated like a stage, is designed for small evening events. The lawn mound, sloping towards the stage, serves as an informal seating area, making it an ideal spot to relax with family and loved ones in the evenings.