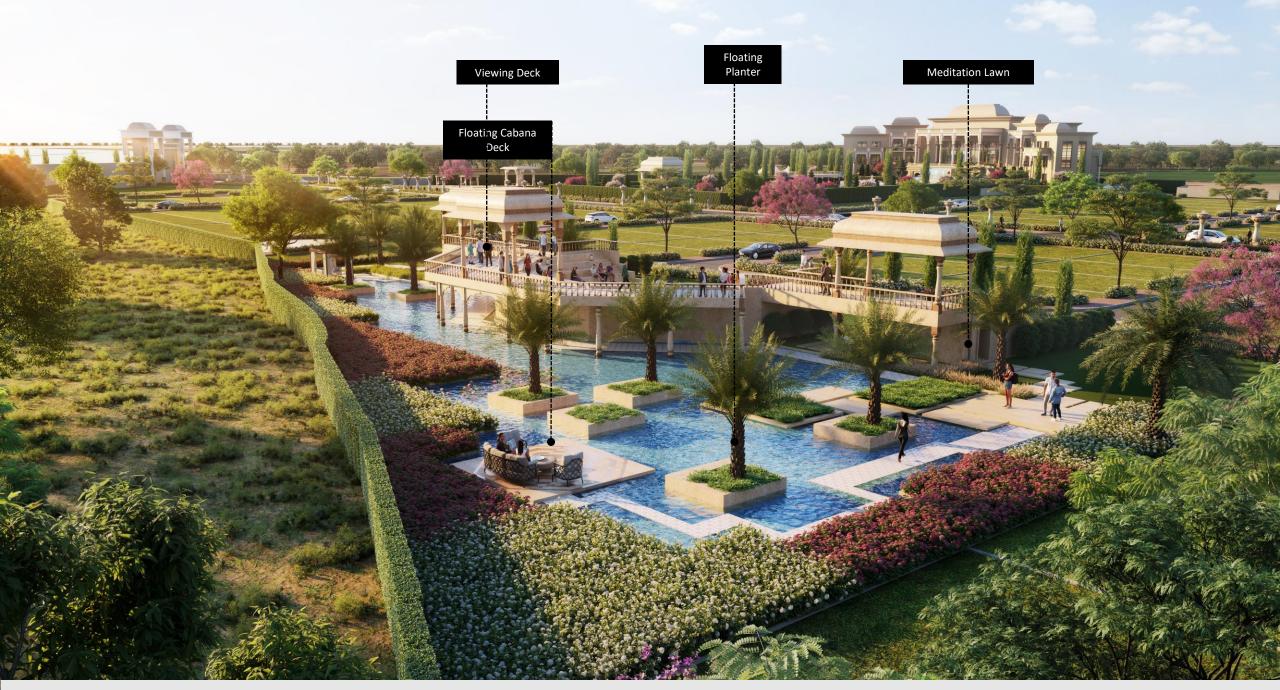

An invitation to unwind & connect with nature in this 30,000 sq. ft of 'VANA ASHRAY', the combination of water features, comfortable seating, and the unique tree groove arrangement makes it an ideal destination for those seeking a peaceful retreat amidst nature's beauty.