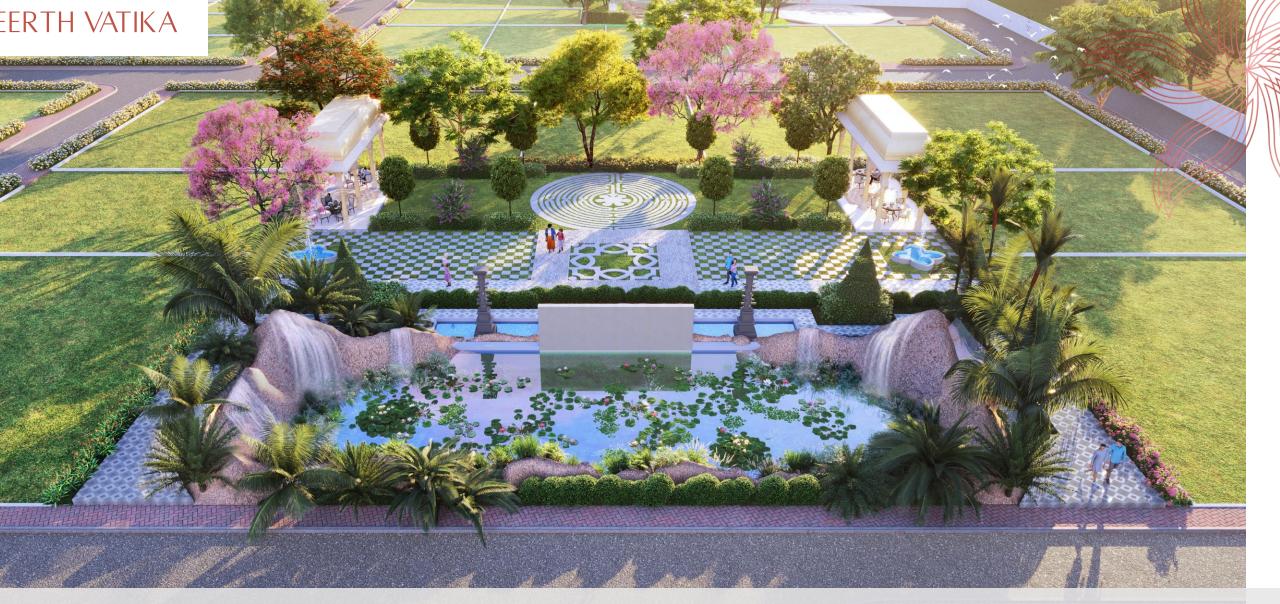

**'TEERTH VATIKA',** 17,000 sq. ft plus grand area boasts of a serene water pond and cascading waterfall to a therapeutic hydrotherapy pond, fragrant water beds, labyrinth paths, and a yoga lawn, this space seamlessly blends purity and relaxation. Positioned as a central focal point in the development, it resonates with serenity and tranquility, offering a harmonious environment for rejuvenation.