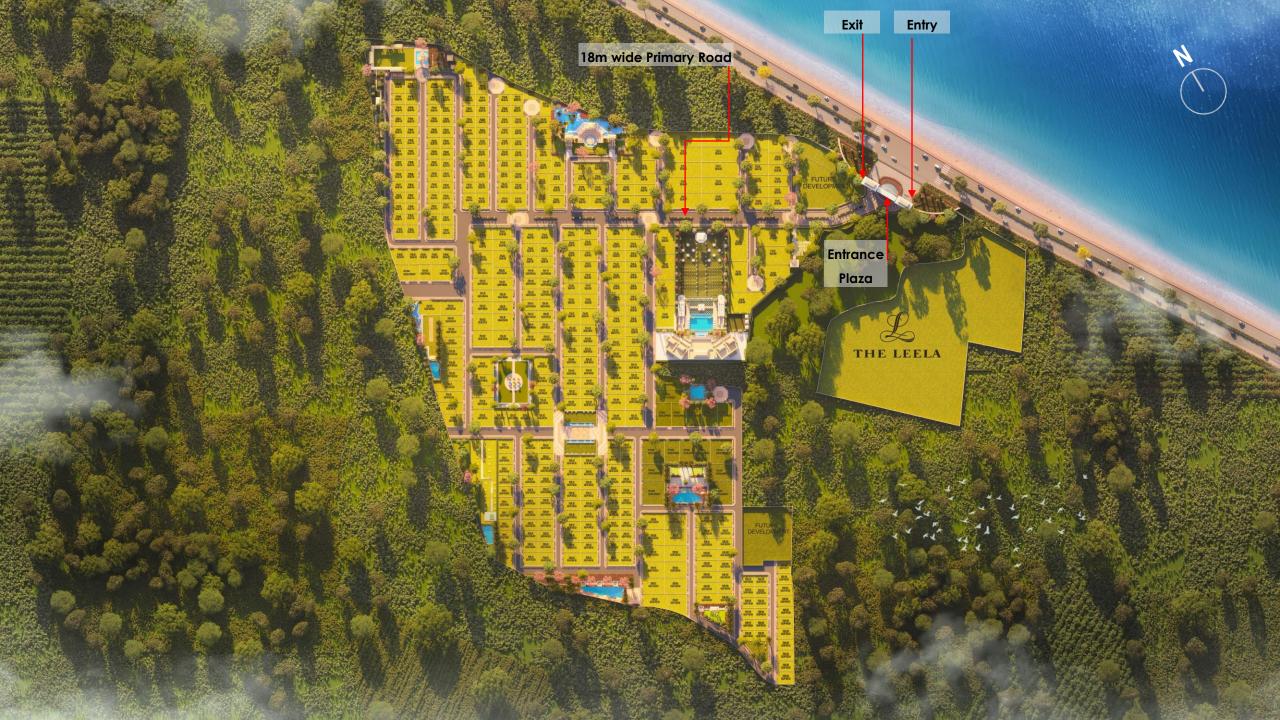

## A KINGDOM REBORN

#### Your only gateway to the most coveted land

THE HOUSE OF ABHINANDAN LODHA

INDIA'S LARGEST BRANDED LAND DEVELOPER











THE HOUSE OF ABHINANDAN LODHA

# AYODHYA'S ONLY STAR **DEVELOPMENT**. THE MOST COVETED LAND.







#### CREATING A SPACE THAT RESONATES WITH SPIRITUALITY, WELLNESS, SERENITY & LUXURY.

Truly giving you a feel of 'Spiritual Luxury'









#### THE GRAND ENTRANCE

THE SARAYU

## STREET VIEW







Exhibition lawn to celebrate literature & art festivals



Spaces created to foster community engagement & sustainable living with farm to table concept



**'BAAL UDYAAN'** is an exclusive area designed for children to engage in play, enjoy themselves, and stay active. Additionally, it features a water pond and an open lawn area equipped with benches, providing parents with the perfect space to interact and play with their toddlers.

### JAL TARANG



'JAL TARANG', the heart of the development harmoniously integrates aqua amenities, nature's proximity, and holistic well-being for the mind, body, and soul, making it the core of the community



Relaxing zones and Sky deck pavilion with 360 view of the location along Sarayu ri