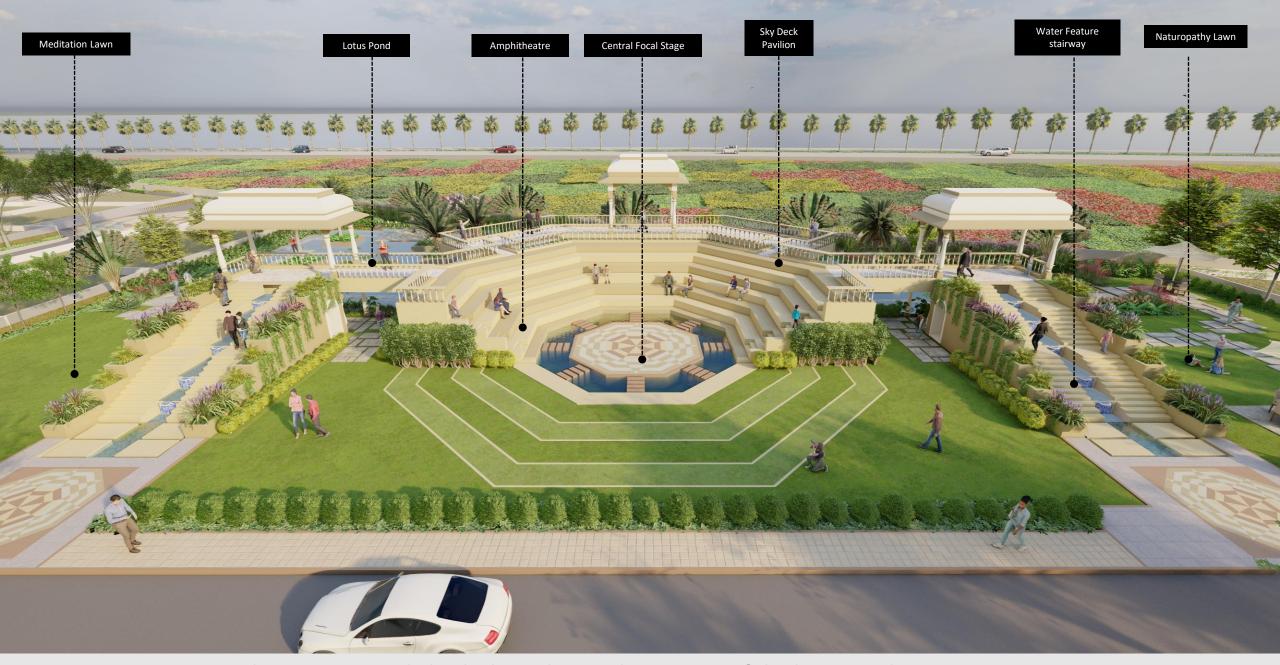

**'TEERTH VATIKA',** 17,000 sq. ft plus grand area boasts of a serene water pond and cascading waterfall to a therapeutic hydrotherapy pond, fragrant water beds, labyrinth paths, and a yoga lawn, this space seamlessly blends purity and relaxation. Positioned as a central focal point in the development, it resonates with serenity and tranquility, offering a harmonious environment for rejuvenation.