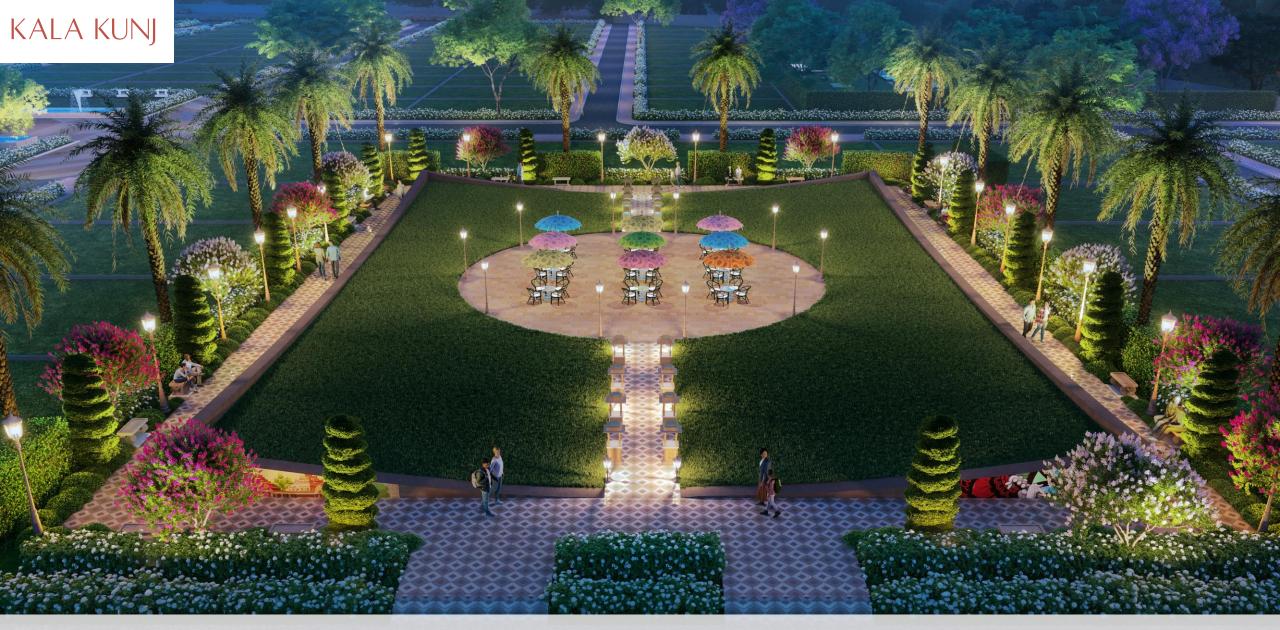

Relaxing zones and Sky deck pavilion with 360 view of the location along Sarayu river

Creating open spaces for recreational & mindfulness activities

**'KALA KUNJ'** features walls adorned with ancient paintings, creating an artistic backdrop. The vibrant plaza, elevated like a stage, is designed for small evening events. The lawn mound, sloping towards the stage, serves as an informal seating area, making it an ideal spot to relax with family and loved ones in the evenings.