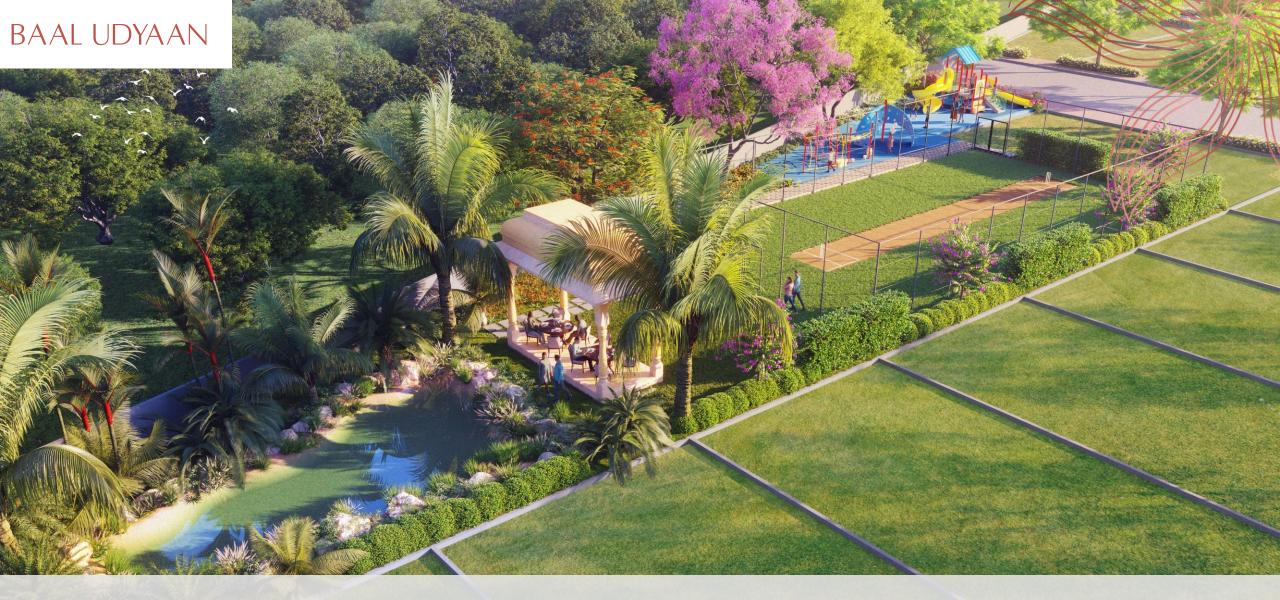

## STREET VIEW

Exhibition lawn to celebrate literature & art festivals

Spaces created to foster community engagement & sustainable living with farm to table concept

**'BAAL UDYAAN'** is an exclusive area designed for children to engage in play, enjoy themselves, and stay active. Additionally, it features a water pond and an open lawn area equipped with benches, providing parents with the perfect space to interact and play with their toddlers.